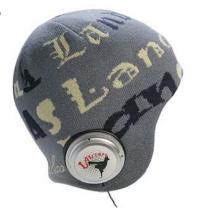

## **BTU-20B**

# Rock & Roll Hip Hop Walkman Beanie

Feel like a Rock & Roll Hip Hop professional as soon as you wear this newly designed beanie.

#### Content:

Shell: 100% Soft Acrylic Inside full fleece lining

Size:

Length: 25cm Width: 26cm