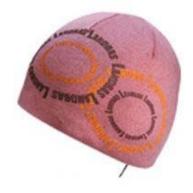

#### BTU-20P

#### Hit Hop Walkman Beanie

With a simple shape, double-ring totem and invisible earphone, this simple style beanie makes you graceful.

#### Content:

Shell: 100% Soft Acrylic Inside full fleece lining

Size:

Length: 21cm Width: 24cm

Copyright © 2006 Bluetake Technology Co., Ltd. All Rights Reserved. "BTake" and "Bluetake" are trademarks of Bluetake Technology Co., Ltd. The Bluetooth word mark and logos are owned by the Bluetooth SIG, Inc. and any use of such marks by Bluetake Technology Co., Ltd. is under license. Other trademarks and trade names are those of their respective owners.